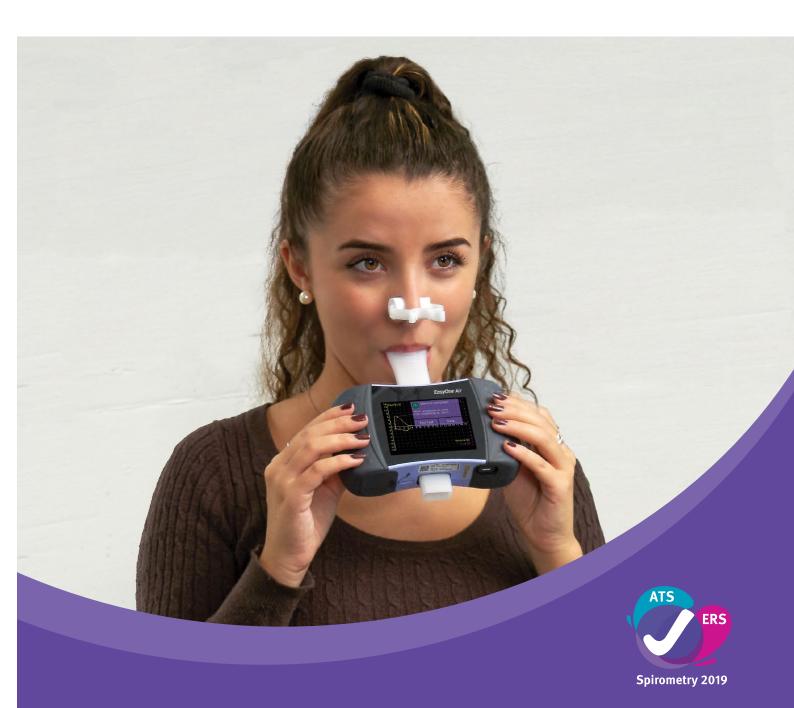

# EasyOne Air

Portable and PC spirometer

**EasyOne** Air is a flexible, accurate and proven spirometry solution. Easily connect to the PC with Bluetooth for real-time patient incentives, data exchange and EMR connectivity.

## **Features**

- Large color screen
- Easy navigation
- Calibration-free technology
- Rechargeable battery: >100 tests one cycle
- Bluetooth connectivity
- Flexible use
- Portable or PC mode
- Real-time animated incentives
- Real-time data transfer
- Proven EMR integration with top EMR/EHR systems