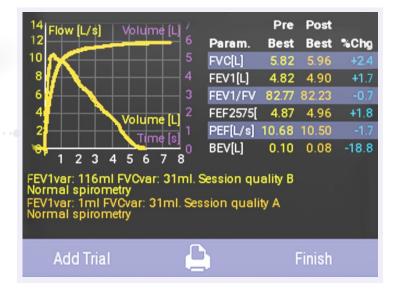

### **Specifications**

Test types: FVC, FVL, SVC, MVV and Pre/Post testing

Languages: English, Danish, Dutch, French, German, Italian,

Polish, Portuguese, Russian, Spanish, Swedish

EMR connectivity: EasyOne Connect